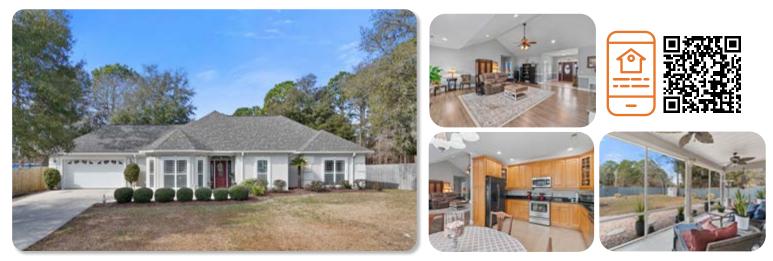

### CONTACT: COLLEEN TEIFER • CELL: 609.868.2393 • EMAIL: CAROLINACOLLEEN@GMAIL.COM

Price: \$455,000 3 Beds |2 Baths Year Built: 1995 Approx. Sq Ft: 1,711 This solidly built, custom home in the vibrant community of Sea Trail is ready for a new set of owners! Thoughtfully constructed and well cared for, this one story, 3 bedroom, 2 bathroom home boasts an open floor plan and large, deep lot on a beautiful tree-lined street. The split floor plan allows owners their privacy when guests visit, as the guest bedrooms are on the opposite side of the home. The spacious living room with its vaulted ceiling is open to the dining area and kitchen. A true foyer area with coat closet allows company to enter without parading straight into the kitchen or living room. The generously sized primary bedroom will accommodate a traditional bedroom set easily. A hidden surprise awaits in the living room behind the large, mirrored sliding doors. The built-in desk area was constructed so it could be hidden from view. Imagine yourself sitting in the sunroom or on the deck, enjoying your morning coffee or evening beverage, looking out over your lushly landscaped backyard!

#### Learn more at www.SeaTrailHomes.com