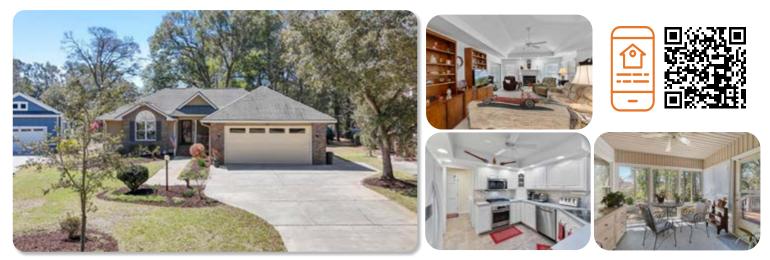

# HOME | 9875 TRANQUILITY LANE SW | SEA WALK

#### CONTACT: COLLEEN TEIFER • CELL: 609.868.2393 • EMAIL: CAROLINACOLLEEN@GMAIL.COM

Price: \$449,000 Heated Sq Ft: 1,676 Bedrooms: 3 Baths: 2 This open and airy home boasts high level finishes and a modern color palette. These conscientious owners have taken excellent care of this home and added several custom features. The finishes throughout this home are high end, including LVP in the living areas, upgraded carpet in the bedrooms, tray ceilings in the living room and primary bedroom, customized lights and fans, custom vanities and marble counters in both bathrooms, and plantation shutters. The spacious living room is open to the kitchen and dining area, offering very usable living and entertaining space. An electric fireplace with shiplap accent wall adorns the living room as well. Those who love to cook will enjoy this kitchen, complete with a large island, plenty of counter and cabinet space, stainless steel appliances, and a pantry. The primary suite is your retreat at the end of the day, offering tray ceilings, an exquisite primary bathroom with large tiled shower, frameless glass doors, and a large custom closet.

#### Learn more at www.CarolinaColleen.com