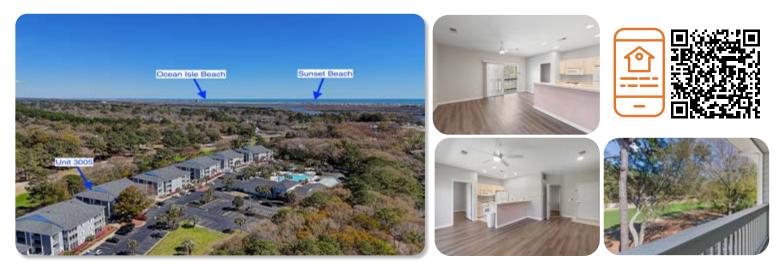

# 9875 TRANQUILITY LANE SW, SUNSET BEACH PRICE: \$449,000 3 BEDS | 2 BATHS

155 ROYAL POSTE ROAD #3005, SUNSET BEACH PRICE: \$249,900 2 BEDS | 2 BATHS

#### CONTACT: COLLEEN TEIFER • CELL: 609.868.2393 • EMAIL: CAROLINACOLLEEN@GMAIL.COM

Price: \$249,900 Approx. Sq/ft: 867 Bedrooms: 2 Baths: 2 Year Built: 1999 Setting: Golf Course This third floor Royal Poste golf front condo in the vibrant community of Sea Trail is ready for a new owner! Freshly painted and with new LVP flooring, this unit is ready for your furnishings and decor. This is a very efficient floor plan, with a Villa and mini-suite side. The Villa side boasts a living room, dining area, kitchen, primary bedroom, primary bathroom and closet and a stackable washer and dryer. There is a lockout door between the two sides should you choose to either rent one side or allow your guests to use their own entrance. The mini suite side contains the guest bedroom and bathroom. If you have been waiting for a golf and beach getaway overlooking the fairway at a reasonable price, then you are in luck! Condo owners receive all of the amenities that Sea Trail has to offer.

#### CONTACT: COLLEEN TEIFER • CELL: 609.868.2393 • EMAIL: CAROLINACOLLEEN@GMAIL.COM

Price: \$449,000 Heated Sq Ft: 1,676 Bedrooms: 3 Baths: 2 This open and airy home boasts high level finishes and a modern color palette. These conscientious owners have taken excellent care of this home and added several custom features. The finishes throughout this home are high end, including LVP in the living areas, upgraded carpet in the bedrooms, tray ceilings in the living room and primary bedroom, customized lights and fans, custom vanities and marble counters in both bathrooms, and plantation shutters. The spacious living room is open to the kitchen and dining area, offering very usable living and entertaining space. An electric fireplace with shiplap accent wall adorns the living room as well. Those who love to cook will enjoy this kitchen, complete with a large island, plenty of counter and cabinet space, stainless steel appliances, and a pantry. The primary suite is your retreat at the end of the day, offering tray ceilings, an exquisite primary bathroom with large tiled shower, frameless glass doors, and a large custom closet.