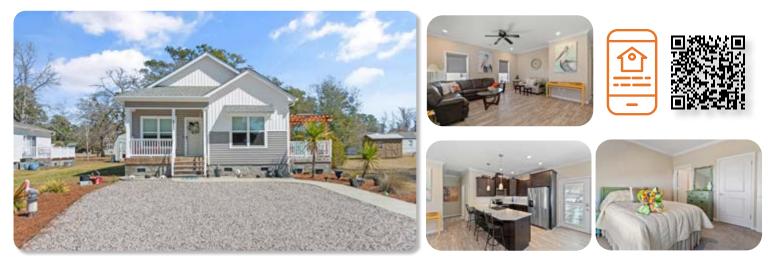

## HOME | 2677 JESSICA LANE SW, SUPPLY NC 28462

#### CONTACT: COLLEEN TEIFER • CELL: 609.868.2393 • EMAIL: CAROLINACOLLEEN@GMAIL.COM

Price: \$419,900 Approx. Sq/ft:2,158 Bedrooms: 3 Baths: 3 Built: 2005 Lot Size: .39 This bright and airy, one-floor home offers plenty of space with a gracious living room, 3 bedrooms, 3 full bathrooms, an eat-in kitchen, a generous screened porch and patio, and sizable, fenced yard with shed. Vaulted ceilings in the living room and an abundance of windows allow light to pour into this home. All of the bedrooms are spacious and allow for traditional bedroom furniture. There is no carpet in this home, as all floors are either tile or LVP. The HVAC system was just replaced in January 2025 and a Rinnai tankless propane water heater was installed in 2023. Many of the appliances have also been recently replaced within the past 3 years. For an additional sense of security, there is a whole home warranty good through July 2025 that will transfer to the new owner. Community amenities include a clubhouse with fitness room, outdoor pool, basketball court and dog park.

#### Learn more at www.CarolinaColleen.com