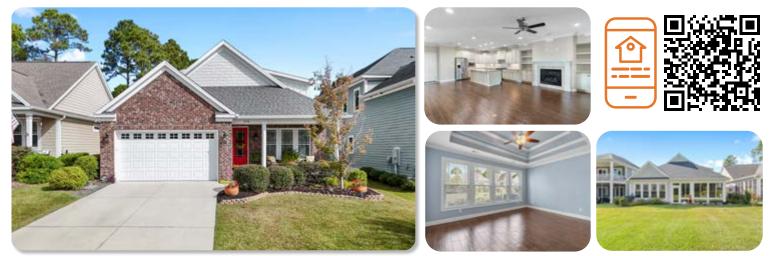

# HOME | 208 BROOKWOOD PARK COURT | SEA TRAIL PLANTATION

#### CONTACT: BILL ANDERSON • CELL: 910-880-9475 • EMAIL: LIVECOASTALNC@GMAIL.COM

Price: \$598,700 Approx. Sq Ft: 2,485 Beds: 3 Baths: 3 Year Build: 2016 This like new home (built in 2016) is waiting for you in Sea Trail just minutes to Sunset Beach! An open floor plan and almost 2,500 square feet of space give this Sea Trail home a warm and inviting vibe while having ample room for day to day activities. Custom touches throughout such as crown moulding, tray ceilings, and even bullnose drywall corners lend a high end feel to this home and with a first floor primary suite you can enjoy one floor living while still having two large bedrooms and a full bath upstairs for guests as needed. Stepping further into the home you enter the main living area which is wide open and spacious. The extra large kitchen island and ample cabinets are great to the cook in the house. While the living room features built in cabinetry, a fireplace and plenty of room for any number of seating configurations. Just off the living room is the fully enclosed and heated/cooled porch.

Learn more at www.SeaTrailHomes.com