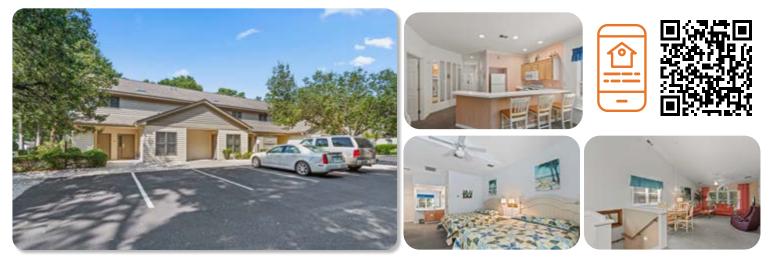

#### CONTACT: COLLEEN TEIFER • CELL: 609.868.2393 • EMAIL: CAROLINACOLLEEN@GMAIL.COM

Price: \$249,900 Approx. Sq/ft: 867 Bedrooms: 2 Baths: 2 Year Built: 1999 Setting: Golf Course This third floor Royal Poste golf front condo in the vibrant community of Sea Trail is ready for a new owner! Freshly painted and with new LVP flooring, this unit is ready for your furnishings and decor. This is a very efficient floor plan, with a Villa and mini-suite side. The Villa side boasts a living room, dining area, kitchen, primary bedroom, primary bathroom and closet and a stackable washer and dryer. There is a lockout door between the two sides should you choose to either rent one side or allow your guests to use their own entrance. The mini suite side contains the guest bedroom and bathroom. If you have been waiting for a golf and beach getaway overlooking the fairway at a reasonable price, then you are in luck! Condo owners receive all of the amenities that Sea Trail has to offer.

#### Learn more at www.CarolinaColleen.com