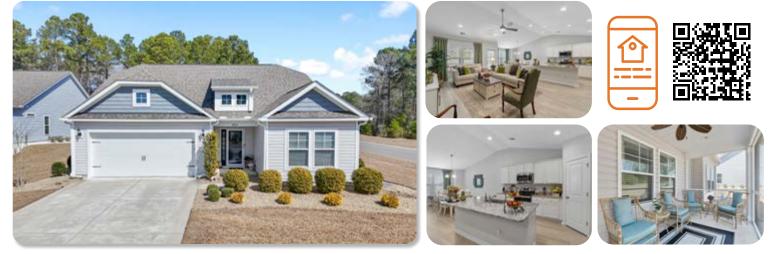

# HOME | 6814 W LINDLEY LANE SW| CAMERON WOODS

#### CONTACT: COLLEEN TEIFER • CELL: 609.868.2393 • EMAIL: CAROLINACOLLEEN@GMAIL.COM

Price: \$397,900 Approx. Sq/ft: 1,716 Bedrooms: 3 Baths: 2 Year Built: 2020 Welcome to 6814 W. Lindley Lane in the gated community of Cameron Woods in beautiful Ocean Isle Beach. There is literally nothing that requires attention here as the home is in excellent condition and offers an extremely livable floor plan with comfortable space. The vaulted ceilings in the living area contribute to the light and airy feel. The kitchen offers plenty of storage with a generous amount of cabinetry and a spacious pantry. The large island is perfect for entertaining or providing workspace during meal preparation. With the primary bedroom on one side of the home, and the guest bedrooms on the other, the split floor plan means that guests and owner(s) alike will have their privacy. Imagine enjoying your morning coffee or an adult beverage on the screened porch. The yard is a generous size and the wooded buffer in the rear provides privacy.

Learn more at www.CarolinaColleen.com