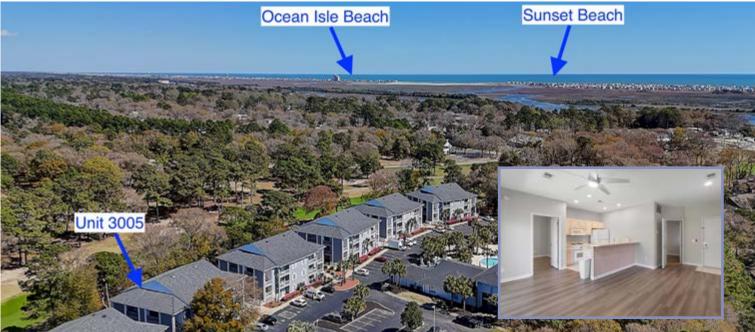

# 9875 TRANQUILITY LANE SW, SUNSET BEACH PRICE: \$449,000 3 BEDS | 2 BATHS

155 ROYAL POSTE ROAD #3005, SUNSET BEACH PRICE: \$249,900 2 BEDS | 2 BATHS

#### CONTACT: COLLEEN TEIFER • CELL: 609.868.2393 • EMAIL: CAROLINACOLLEEN@GMAIL.COM

Price: \$249,900 Approx. Sq/ft: 867 Bedrooms: 2 Baths: 2 Year Built: 1999 Setting: Golf Course This third floor Royal Poste golf front condo in the vibrant community of Sea Trail is ready for a new owner! Freshly painted and with new LVP flooring, this unit is ready for your furnishings and decor. This is a very efficient floor plan, with a Villa and mini-suite side. The Villa side boasts a living room, dining area, kitchen, primary bedroom, primary bathroom and closet and a stackable washer and dryer. There is a lockout door between the two sides should you choose to either rent one side or allow your guests to use their own entrance. The mini suite side contains the guest bedroom and bathroom. If you have been waiting for a golf and beach getaway overlooking the fairway at a reasonable price, then you are in luck! Condo owners receive all of the amenities that Sea Trail has to offer.

#### Learn more at www.CarolinaColleen.com