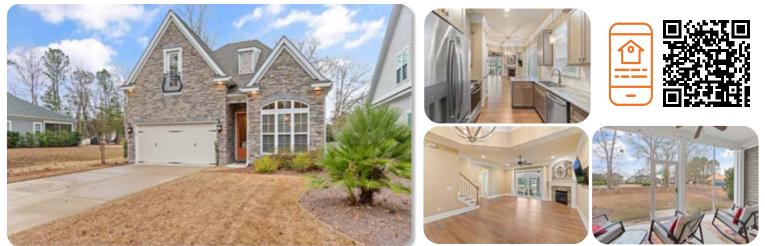

# HOME | 9875 TRANQUILITY LANE SW | SEA WALK

#### CONTACT: COLLEEN TEIFER • CELL: 609.868.2393 • EMAIL: CAROLINACOLLEEN@GMAIL.COM

Price: \$449,000 Heated Sq Ft: 1,676 Bedrooms: 3 Baths: 2 This open and airy home boasts high level finishes and a modern color palette. These conscientious owners have taken excellent care of this home and added several custom features. The finishes throughout this home are high end, including LVP in the living areas, upgraded carpet in the bedrooms, tray ceilings in the living room and primary bedroom, customized lights and fans, custom vanities and marble counters in both bathrooms, and plantation shutters. The spacious living room is open to the kitchen and dining area, offering very usable living and entertaining space. An electric fireplace with shiplap accent wall adorns the living room as well. Those who love to cook will enjoy this kitchen, complete with a large island, plenty of counter and cabinet space, stainless steel appliances, and a pantry. The primary suite is your retreat at the end of the day, offering tray ceilings, an exquisite primary bathroom with large tiled shower, frameless glass doors, and a large custom closet.

#### Learn more at www.CarolinaColleen.com