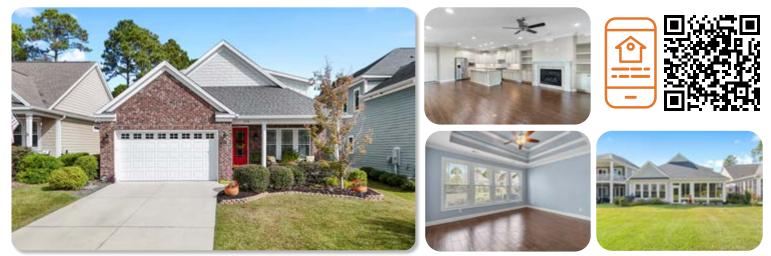

### CONTACT: COLLEEN TEIFER • CELL: 609.868.2393 • EMAIL: CAROLINACOLLEEN@GMAIL.COM

Price: \$455,000 3 Beds |2 Baths Year Built: 1995 Approx. Sq Ft: 1,711 This solidly built, custom home in the vibrant community of Sea Trail is ready for a new set of owners! Thoughtfully constructed and well cared for, this one story, 3 bedroom, 2 bathroom home boasts an open floor plan and large, deep lot on a beautiful tree-lined street. The split floor plan allows owners their privacy when guests visit, as the guest bedrooms are on the opposite side of the home. The spacious living room with its vaulted ceiling is open to the dining area and kitchen. A true foyer area with coat closet allows company to enter without parading straight into the kitchen or living room. The generously sized primary bedroom will accommodate a traditional bedroom set easily. A hidden surprise awaits in the living room behind the large, mirrored sliding doors. The built-in desk area was constructed so it could be hidden from view. Imagine yourself sitting in the sunroom or on the deck, enjoying your morning coffee or evening beverage, looking out over your lushly landscaped backyard!