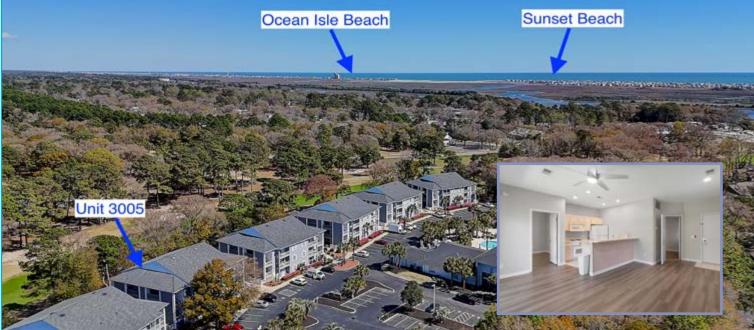

# 9875 TRANQUILITY LANE SW, SUNSET BEACH PRICE: \$449,000 3 BEDS | 2 BATHS

155 ROYAL POSTE ROAD #3005, SUNSET BEACH PRICE: \$249,900 2 BEDS | 2 BATHS

### CONTACT: COLLEEN TEIFER • CELL: 609.868.2393 • EMAIL: CAROLINACOLLEEN@GMAIL.COM

Price: \$249,900 Approx. Sq/ft: 867 Bedrooms: 2 Baths: 2 Year Built: 1999 Setting: Golf Course This third floor Royal Poste golf front condo in the vibrant community of Sea Trail is ready for a new owner! Freshly painted and with new LVP flooring, this unit is ready for your furnishings and decor. This is a very efficient floor plan, with a Villa and mini-suite side. The Villa side boasts a living room, dining area, kitchen, primary bedroom, primary bathroom and closet and a stackable washer and dryer. There is a lockout door between the two sides should you choose to either rent one side or allow your guests to use their own entrance. The mini suite side contains the guest bedroom and bathroom. If you have been waiting for a golf and beach getaway overlooking the fairway at a reasonable price, then you are in luck! Condo owners receive all of the amenities that Sea Trail has to offer.

#### Learn more at www.CarolinaColleen.com