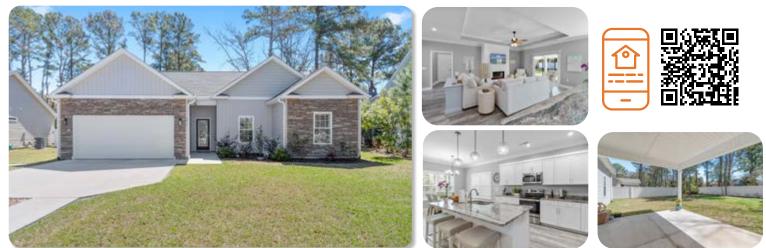

# HOME | 9875 TRANQUILITY LANE SW | SEA WALK

#### CONTACT: COLLEEN TEIFER • CELL: 609.868.2393 • EMAIL: CAROLINACOLLEEN@GMAIL.COM

Price: \$449,000 Heated Sq Ft: 1,676 Bedrooms: 3 Baths: 2 This open and airy home boasts high level finishes and a modern color palette. These conscientious owners have taken excellent care of this home and added several custom features. The finishes throughout this home are high end, including LVP in the living areas, upgraded carpet in the bedrooms, tray ceilings in the living room and primary bedroom, customized lights and fans, custom vanities and marble counters in both bathrooms, and plantation shutters. The spacious living room is open to the kitchen and dining area, offering very usable living and entertaining space. An electric fireplace with shiplap accent wall adorns the living room as well. Those who love to cook will enjoy this kitchen, complete with a large island, plenty of counter and cabinet space, stainless steel appliances, and a pantry. The primary suite is your retreat at the end of the day, offering tray ceilings, an exquisite primary bathroom with large tiled shower, frameless glass doors, and a large custom closet.

#### Learn more at www.CarolinaColleen.com