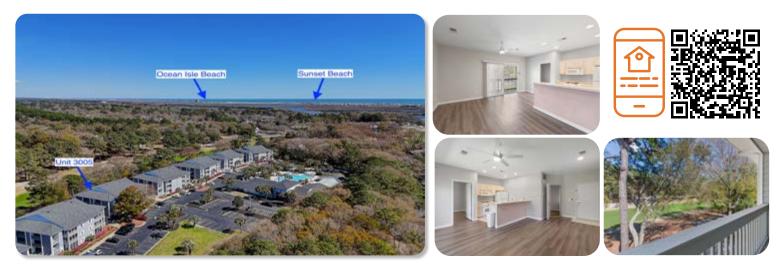

# 9875 TRANQUILITY LANE SW, SUNSET BEACH PRICE: \$449,000 3 BEDS | 2 BATHS

155 ROYAL POSTE ROAD #3005, SUNSET BEACH PRICE: \$249,900 2 BEDS | 2 BATHS

### CONTACT: COLLEEN TEIFER • CELL: 609.868.2393 • EMAIL: CAROLINACOLLEEN@GMAIL.COM

Price: \$249,900 Approx. Sq/ft: 867 Bedrooms: 2 Baths: 2 Year Built: 1999 Setting: Golf Course This third floor Royal Poste golf front condo in the vibrant community of Sea Trail is ready for a new owner! Freshly painted and with new LVP flooring, this unit is ready for your furnishings and decor. This is a very efficient floor plan, with a Villa and mini-suite side. The Villa side boasts a living room, dining area, kitchen, primary bedroom, primary bathroom and closet and a stackable washer and dryer. There is a lockout door between the two sides should you choose to either rent one side or allow your guests to use their own entrance. The mini suite side contains the guest bedroom and bathroom. If you have been waiting for a golf and beach getaway overlooking the fairway at a reasonable price, then you are in luck! Condo owners receive all of the amenities that Sea Trail has to offer.