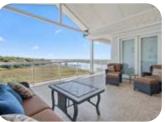

#### CONTACT: BILL ANDERSON • CELL: 910-880-9475 • EMAIL: LIVECOASTALNC@GMAIL.COM

Price: \$698,000 Approx. Sq/ft: 2,003 Bedrooms: 3 Baths: 3 Year Built: 2007 Setting: Intracoastal Waterway & Ocean View Absolutely incredible views from both the front door and back porch await in this top floor Regency condo in Sunset Beach. Truly a unique property where you can enjoy overlooks of the Intracoastal waterway, the Little River inlet, Sunset Beach, Bird Island, Bonaparte's Creek and Ocean Isle Beach ALL in one unit. This fully furnished condo is immaculately maintained with hardwood floors in the main areas, granite counter tops and much more! Take a ride in the

elevator up to the 5th floor where you will find a convenient front porch with area for seating (to enjoy the views of Bird Island, the Little River inlet of course!) As you enter the condo you notice that you can see right through to the Intracoastal waterway on the other side. Two guest bedrooms with attached baths offer ample sleeping space for visitors and a full laundry room also makes household chores a breeze.