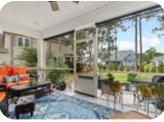

ight and airy feel, then you are in luck! This 3 bedroom 2 bathroom, single level home boasts an efficient and open floor plan with light, neutral colors. The kitchen arrangement is ideal for every-day usage and also for entertaining, with its large island, ample cabinetry, granite counters, stainless steel appliances and generous pantry. There is a reverse osmosis system installed beneath the sink that services that sink and the water coming from the refrigerator. The living room is adjacent to the kitchen and dining area and LVP flooring adorns this entire area. 9 foot ceilings throughout the home contribute to the spacious feeling of this home as well.

Learn more at www.CarolinaColleen.com

#### CONTACT: COLLEEN TEIFER • CELL: 609.868.2393 • EMAIL: CAROLINACOLLEEN@GMAIL.COM













Price: \$620,000 3 Beds | 3 Baths Year Built: 2020 Approx. Sq Ft: 2,075 If you have been waiting for a pristine, better than new, open floor plan, light and airy home in Sea Trail, then you are in luck! With vaulted ceilings, a fireplace with tiled surround & shiplap and large sliders leading out to the screened porch, the main living area of this home feels extremely open, airy and bright. Engineered hardwood graces the great room. The large kitchen island with adjacent beverage station make this home ideal for entertaining. You will enjoy preparing meals on the granite counters and using the high-end stainless steel appliances including gas cooktop, wall oven and convection microwave. The master bedroom with presidential tray ceiling, can and rope lighting along with walk-in closet and