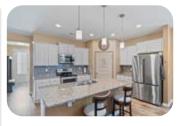

#### CONTACT: BILL ANDERSON • CELL: 910-880-9475 • EMAIL: LIVECOASTALNC@GMAIL.COM

Price: \$639,900 Approx. Sq Ft: 2,485

Beds: 3 Baths: 3

Year Build: 2016

This like new home (built in 2016) is waiting for you in Sea Trail just minutes to Sunset Beach! An open floor plan and almost 2,500 square feet of space give this Sea Trail home a warm and inviting vibe while having ample room for day to day activities. Custom touches throughout such as crown moulding, tray ceilings, and even bullnose drywall corners lend a high end feel to this home and with a first floor primary suite you can enjoy one floor living while still having two large bedrooms and a full bath upstairs for guests as needed. Stepping further into the home you enter the main living area which is wide open and spacious. The extra large kitchen island and ample cabinets are great to the cook in the house. While the living room features built in cabinetry, a fireplace and plenty of room for any number of seating configurations. Just off the living room is the fully enclosed and heated/cooled porch.