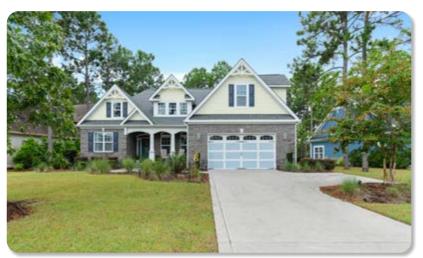

with a bright and airy feel, then you are in luck! This 3 bedroom 2 bathroom, single level home boasts an efficient and open floor plan with light, neutral colors. The kitchen arrangement is ideal for every-day usage and also for entertaining, with its large island, ample cabinetry, granite counters, stainless steel appliances and generous pantry. There is a reverse osmosis system installed beneath the sink that services that sink and the water coming from the refrigerator. The living room is adjacent to the kitchen and dining area and LVP flooring adorns this entire area. 9 foot ceilings throughout the home contribute to the spacious feeling of this home as well.

Learn more at www.CarolinaColleen.com

#### CONTACT: COLLEEN TEIFER • CELL: 609.868.2393 • EMAIL: CAROLINACOLLEEN@GMAIL.COM













Price: \$620,000 3 Beds | 3 Baths Year Built: 2020 Approx. Sq Ft: 2,075 If you have been waiting for a pristine, better than new, open floor plan, light and airy home in Sea Trail, then you are in luck! With vaulted ceilings, a fireplace with tiled surround & shiplap and large sliders leading out to the screened porch, the main living area of this home feels extremely open, airy and bright. Engineered hardwood graces the great room. The large kitchen island with adjacent beverage station make this home ideal for entertaining. You will enjoy preparing meals on the granite counters and using the high-end stainless steel appliances including gas cooktop, wall oven and convection microwave. The master bedroom with presidential tray ceiling, can and rope lighting along with walk-in