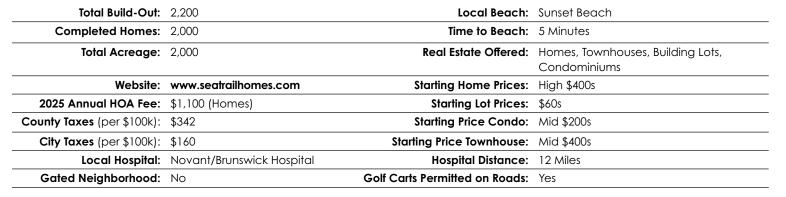

## **SEA TRAIL PLANTATION**Sunset Beach, North Carolina

#### **COMMUNITY AMENITIES**

- 54 Holes of golf
- On-site dining
- Private beach parking
- Tennis/Pickleball courts
- Outdoor pools
- Indoor pool
- Fitness center
- Owners' clubhouse

- Owners' lounge
- Clubs & organizations
- Activity room
- Bocce ball courts
- Exercise studio
- Indoor jacuzzi
- Dry sauna
- Community library

#### **COMMUNITY PROFILE**