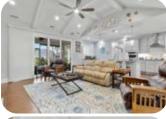

ith a bright and airy feel, then you are in luck! This 3 bedroom 2 bathroom, single level home boasts an efficient and open floor plan with light, neutral colors. The kitchen arrangement is ideal for every-day usage and also for entertaining, with its large island, ample cabinetry, granite counters, stainless steel appliances and generous pantry. There is a reverse osmosis system installed beneath the sink that services that sink and the water coming from the refrigerator. The living room is adjacent to the kitchen and dining area and LVP flooring adorns this entire area. 9 foot ceilings throughout the home contribute to the spacious feeling of this home as well.

Learn more at www.CarolinaColleen.com

#### CONTACT: COLLEEN TEIFER • CELL: 609.868.2393 • EMAIL: CAROLINACOLLEEN@GMAIL.COM













Price: \$620,000 3 Beds | 3 Baths Year Built: 2020 Approx. Sq Ft: 2,075 If you have been waiting for a pristine, better than new, open floor plan, light and airy home in Sea Trail, then you are in luck! With vaulted ceilings, a fireplace with tiled surround & shiplap and large sliders leading out to the screened porch, the main living area of this home feels extremely open, airy and bright. Engineered hardwood graces the great room. The large kitchen island with adjacent beverage station make this home ideal for entertaining. You will enjoy preparing meals on the granite counters and using the high-end stainless steel appliances including gas cooktop, wall oven and convection microwave. The master bedroom with presidential tray ceiling, can and rope lighting along with walk-in cl