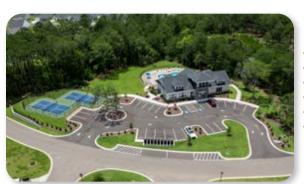

#### **SUNSET RIDGE** Ocean Isle Beach, North Carolina

#### **COMMUNITY AMENITIES**

- Walkina trail
- Sidewalks
- Outdoor pool
- Fitness center

- Owners' clubhouse Owners' lounge
- Clubs & organizations
- Activity room

#### **COMMUNITY PROFILE**

| Total Build-Out:           | 400                        | Local Beach:                     | Sunset Beach       |
|----------------------------|----------------------------|----------------------------------|--------------------|
| Completed Homes:           | 400                        | Time to Beach:                   | 5 Minutes          |
| Total Acreage:             | 300                        | Real Estate Offered:             | Homes, Townhouse   |
| Website:                   | www.sunsetridgenchomes.com | Starting Home Prices:            | Mid \$400s         |
| 2025 Annual HOA Fee:       | \$2,040 (Homes)            | Starting Lot Prices:             | N/A                |
| County Taxes (per \$100k): | \$342                      | Golf Carts Permitted             | Yes (public roads) |
| City Taxes (per \$100k):   | N/A                        | Starting Price Townhouse:        | High \$200s        |
| Local Hospital:            | Novant/Brunswick Hospital  | Hospital Distance:               | 12 Miles           |
| Gated Neighborhood:        | No                         | <b>HOA Includes Landscaping:</b> | Yes                |