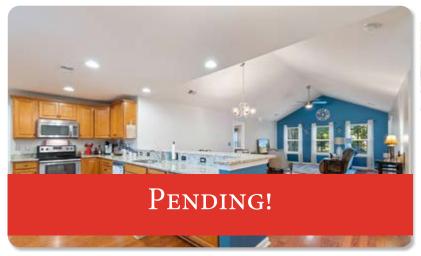

### HOME | 111 GULLEY COURT | SEA TRAIL PLANTATION

CONTACT: COLLEEN TEIFER • CELL: 609.868.2393 • EMAIL: CAROLINACOLLEEN@GMAIL.COM

Price: \$559,900 3 Beds | 3 Baths Year Built: 2019 Approx. Sq Ft: 2,010 This stunning, custom-built home in the amenity-rich community of Sea Trail is ready to go for new owners! With higher end features such as detailed trim work, coffered ceilings, wood flooring throughout, a fantastic stone fireplace and balconette, this home is sure to impress. Custom cabinetry with gas cooktop, stainless steel appliances, pantry, and granite counters make this kitchen a pleasure in which to spend time. Y Surround sound is installed on the first floor, and the laundry room features custom cabinets as well. This home receives plenty of natural light with its Palladian windows and tall sliders that lead to the screened porch. The primary suite is very comfortably sized, complete with bump-out and gracious ensuite with beautiful tiled shower and walk-in closet.