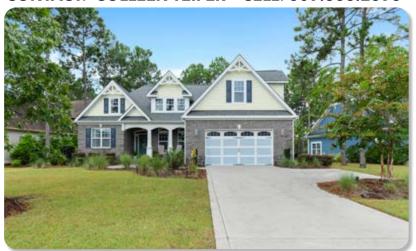

## HOME | 215 PLANTERS RIDGE DRIVE | SEA TRAIL PLANTATION

## CONTACT: COLLEEN TEIFER • CELL: 609.868.2393 • EMAIL: CAROLINACOLLEEN@GMAIL.COM

Price: \$640,000 3 Beds | 3 Baths Year Built: 2020 Approx. Sq Ft: 2,075 If you have been waiting for a pristine, better than new, open floor plan, light and airy home in Sea Trail, then you are in luck! With vaulted ceilings, a fireplace with tiled surround & shiplap and large sliders leading out to the screened porch, the main living area of this home feels extremely open, airy and bright. Engineered hardwood graces the great room. The large kitchen island with adjacent beverage station make this home ideal for entertaining. You will enjoy preparing meals on the granite counters and using the high-end stainless steel appliances including gas cooktop, wall oven and convection microwave. The pantry, complete with barn door, gives that extra storage space which is very handy to have.

Learn more at www.CarolinaColleen.com