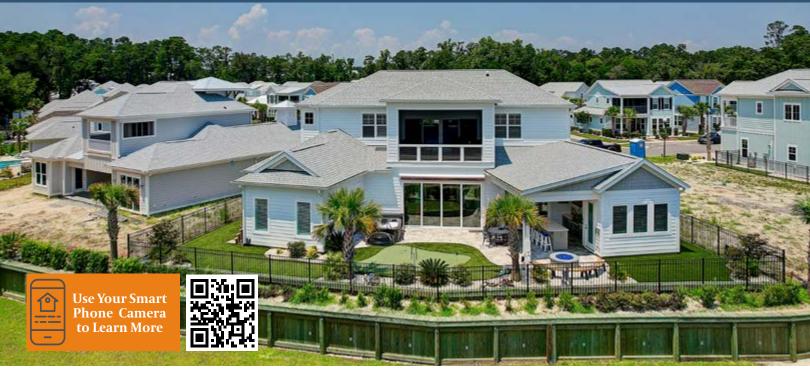

## HOME | 215 PLANTERS RIDGE DRIVE | SEA TRAIL PLANTATION

## CONTACT: COLLEEN TEIFER • CELL: 609.868.2393 • EMAIL: CAROLINACOLLEEN@GMAIL.COM

Price: \$640,000 3 Beds | 3 Baths Year Built: 2020 Approx. Sq Ft: 2,075 If you have been waiting for a pristine, better than new, open floor plan, light and airy home in Sea Trail, then you are in luck! With vaulted ceilings, a fireplace with tiled surround & shiplap and large sliders leading out to the screened porch, the main living area of this home feels extremely open, airy and bright. Engineered hardwood graces the great room. The large kitchen island with adjacent beverage station make this home ideal for entertaining. You will enjoy preparing meals on the granite counters and using the high-end stainless steel appliances including gas cooktop, wall oven and convection microwave. The pantry, complete with barn door, gives that extra storage space which is very handy to have.

Learn more at www.CarolinaColleen.com