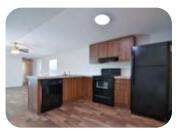

## HOME | 215 PLANTERS RIDGE DRIVE | SEA TRAIL PLANTATION

## CONTACT: COLLEEN TEIFER • CELL: 609.868.2393 • EMAIL: CAROLINACOLLEEN@GMAIL.COM

Price: \$640,000 3 Beds | 3 Baths Year Built: 2020 Approx. Sq Ft: 2,075 If you have been waiting for a pristine, better than new, open floor plan, light and airy home in Sea Trail, then you are in luck! With vaulted ceilings, a fireplace with tiled surround & shiplap and large sliders leading out to the screened porch, the main living area of this home feels extremely open, airy and bright. Engineered hardwood graces the great room. The large kitchen island with adjacent beverage station make this home ideal for entertaining. You will enjoy preparing meals on the granite counters and using the high-end stainless steel appliances including gas cooktop, wall oven and convection microwave. The pantry, complete with barn door, gives that extra storage space which is very handy to have.

Learn more at www.CarolinaColleen.com