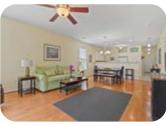

## HOME | 215 PLANTERS RIDGE DRIVE | SEA TRAIL PLANTATION

## CONTACT: COLLEEN TEIFER • CELL: 609.868.2393 • EMAIL: CAROLINACOLLEEN@GMAIL.COM

Price: \$640,000 3 Beds | 3 Baths Year Built: 2020 Approx. Sq Ft: 2,075 If you have been waiting for a pristine, better than new, open floor plan, light and airy home in Sea Trail, then you are in luck! With vaulted ceilings, a fireplace with tiled surround & shiplap and large sliders leading out to the screened porch, the main living area of this home feels extremely open, airy and bright. Engineered hardwood graces the great room. The large kitchen island with adjacent beverage station make this home ideal for entertaining. You will enjoy preparing meals on the granite counters and using the high-end stainless steel appliances including gas cooktop, wall oven and convection microwave. The pantry, complete with barn door, gives that extra storage space which is very handy to have.

Learn more at www.CarolinaColleen.com