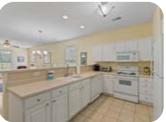

## HOME | 215 PLANTERS RIDGE DRIVE | SEA TRAIL PLANTATION

## CONTACT: COLLEEN TEIFER • CELL: 609.868.2393 • EMAIL: CAROLINACOLLEEN@GMAIL.COM

Price: \$640,000 3 Beds | 3 Baths Year Built: 2020 Approx. Sq Ft: 2,075 If you have been waiting for a pristine, better than new, open floor plan, light and airy home in Sea Trail, then you are in luck! With vaulted ceilings, a fireplace with tiled surround & shiplap and large sliders leading out to the screened porch, the main living area of this home feels extremely open, airy and bright. Engineered hardwood graces the great room. The large kitchen island with adjacent beverage station make this home ideal for entertaining. You will enjoy preparing meals on the granite counters and using the high-end stainless steel appliances including gas cooktop, wall oven and convection microwave. The pantry, complete with barn door, gives that extra storage space which is very handy to have.

Learn more at www.CarolinaColleen.com