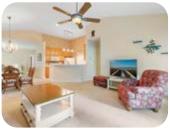

## HOME | 215 PLANTERS RIDGE DRIVE | SEA TRAIL PLANTATION

## CONTACT: COLLEEN TEIFER • CELL: 609.868.2393 • EMAIL: CAROLINACOLLEEN@GMAIL.COM

Price: \$640,000 3 Beds | 3 Baths Year Built: 2020 Approx. Sq Ft: 2,075 If you have been waiting for a pristine, better than new, open floor plan, light and airy home in Sea Trail, then you are in luck! With vaulted ceilings, a fireplace with tiled surround & shiplap and large sliders leading out to the screened porch, the main living area of this home feels extremely open, airy and bright. Engineered hardwood graces the great room. The large kitchen island with adjacent beverage station make this home ideal for entertaining. You will enjoy preparing meals on the granite counters and using the high-end stainless steel appliances including gas cooktop, wall oven and convection microwave. The pantry, complete with barn door, gives that extra storage space which is very handy to have.