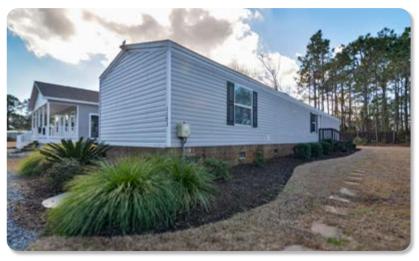

## HOME | 215 PLANTERS RIDGE DRIVE | SEA TRAIL PLANTATION

## CONTACT: COLLEEN TEIFER • CELL: 609.868.2393 • EMAIL: CAROLINACOLLEEN@GMAIL.COM

Price: \$640,000 3 Beds | 3 Baths Year Built: 2020 Approx. Sq Ft: 2,075 If you have been waiting for a pristine, better than new, open floor plan, light and airy home in Sea Trail, then you are in luck! With vaulted ceilings, a fireplace with tiled surround & shiplap and large sliders leading out to the screened porch, the main living area of this home feels extremely open, airy and bright. Engineered hardwood graces the great room. The large kitchen island with adjacent beverage station make this home ideal for entertaining. You will enjoy preparing meals on the granite counters and using the high-end stainless steel appliances including gas cooktop, wall oven and convection microwave. The pantry, complete with barn door, gives that extra storage space which is very handy to have.

Learn more at www.CarolinaColleen.com