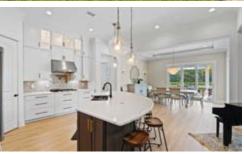

## HOME | 215 PLANTERS RIDGE DRIVE | SEA TRAIL PLANTATION

## CONTACT: COLLEEN TEIFER • CELL: 609.868.2393 • EMAIL: CAROLINACOLLEEN@GMAIL.COM

Price: \$640,000 3 Beds | 3 Baths Year Built: 2020 Approx. Sq Ft: 2,075 If you have been waiting for a pristine, better than new, open floor plan, light and airy home in Sea Trail, then you are in luck! With vaulted ceilings, a fireplace with tiled surround & shiplap and large sliders leading out to the screened porch, the main living area of this home feels extremely open, airy and bright. Engineered hardwood graces the great room. The large kitchen island with adjacent beverage station make this home ideal for entertaining. You will enjoy preparing meals on the granite counters and using the high-end stainless steel appliances including gas cooktop, wall oven and convection microwave. The pantry, complete with barn door, gives that extra storage space which is very handy to have.

Learn more at www.CarolinaColleen.com