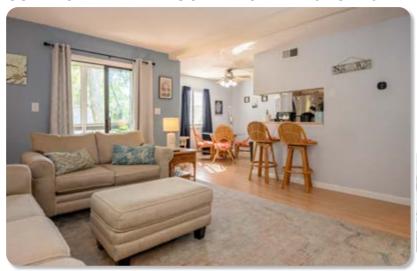

## HOME | 215 PLANTERS RIDGE DRIVE | SEA TRAIL PLANTATION

## CONTACT: COLLEEN TEIFER • CELL: 609.868.2393 • EMAIL: CAROLINACOLLEEN@GMAIL.COM

Price: \$640,000 3 Beds | 3 Baths Year Built: 2020 Approx. Sq Ft: 2,075 If you have been waiting for a pristine, better than new, open floor plan, light and airy home in Sea Trail, then you are in luck! With vaulted ceilings, a fireplace with tiled surround & shiplap and large sliders leading out to the screened porch, the main living area of this home feels extremely open, airy and bright. Engineered hardwood graces the great room. The large kitchen island with adjacent beverage station make this home ideal for entertaining. You will enjoy preparing meals on the granite counters and using the high-end stainless steel appliances including gas cooktop, wall oven and convection microwave. The pantry, complete with barn door, gives that extra storage space which is very handy to have.

Learn more at www.CarolinaColleen.com