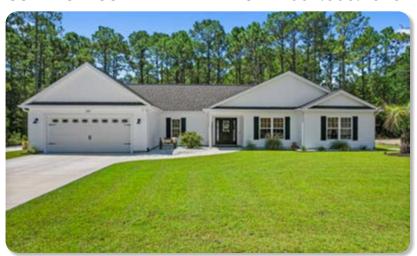

## HOME | 215 PLANTERS RIDGE DRIVE | SEA TRAIL PLANTATION

## CONTACT: COLLEEN TEIFER • CELL: 609.868.2393 • EMAIL: CAROLINACOLLEEN@GMAIL.COM

Price: \$640,000 3 Beds | 3 Baths Year Built: 2020 Approx. Sq Ft: 2,075 If you have been waiting for a pristine, better than new, open floor plan, light and airy home in Sea Trail, then you are in luck! With vaulted ceilings, a fireplace with tiled surround & shiplap and large sliders leading out to the screened porch, the main living area of this home feels extremely open, airy and bright. Engineered hardwood graces the great room. The large kitchen island with adjacent beverage station make this home ideal for entertaining. You will enjoy preparing meals on the granite counters and using the high-end stainless steel appliances including gas cooktop, wall oven and convection microwave. The pantry, complete with barn door, gives that extra storage space which is very handy to have.

Learn more at www.CarolinaColleen.com