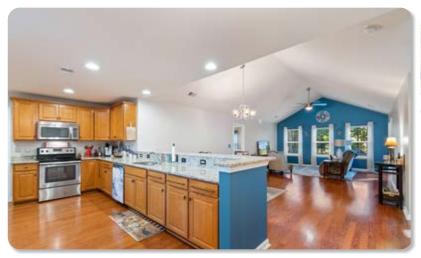

## HOME | 215 PLANTERS RIDGE DRIVE | SEA TRAIL PLANTATION

## CONTACT: COLLEEN TEIFER • CELL: 609.868.2393 • EMAIL: CAROLINACOLLEEN@GMAIL.COM

Price: \$640,000 3 Beds | 3 Baths Year Built: 2020 Approx. Sq Ft: 2,075 If you have been waiting for a pristine, better than new, open floor plan, light and airy home in Sea Trail, then you are in luck! With vaulted ceilings, a fireplace with tiled surround & shiplap and large sliders leading out to the screened porch, the main living area of this home feels extremely open, airy and bright. Engineered hardwood graces the great room. The large kitchen island with adjacent beverage station make this home ideal for entertaining. You will enjoy preparing meals on the granite counters and using the high-end stainless steel appliances including gas cooktop, wall oven and convection microwave. The pantry, complete with barn door, gives that extra storage space which is very handy to have.

Learn more at www.CarolinaColleen.com