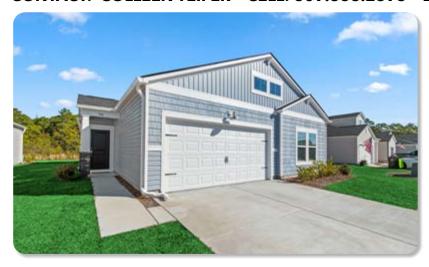

## HOME | 215 PLANTERS RIDGE DRIVE | SEA TRAIL PLANTATION

## CONTACT: COLLEEN TEIFER • CELL: 609.868.2393 • EMAIL: CAROLINACOLLEEN@GMAIL.COM

Price: \$640,000 3 Beds | 3 Baths Year Built: 2020 Approx. Sq Ft: 2,075 If you have been waiting for a pristine, better than new, open floor plan, light and airy home in Sea Trail, then you are in luck! With vaulted ceilings, a fireplace with tiled surround & shiplap and large sliders leading out to the screened porch, the main living area of this home feels extremely open, airy and bright. Engineered hardwood graces the great room. The large kitchen island with adjacent beverage station make this home ideal for entertaining. You will enjoy preparing meals on the granite counters and using the high-end stainless steel appliances including gas cooktop, wall oven and convection microwave. The pantry, complete with barn door, gives that extra storage space which is very handy to have.

Learn more at www.CarolinaColleen.com