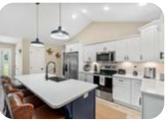

## CONTACT: COLLEEN TEIFER • CELL: 609.868.2393 • EMAIL: CAROLINACOLLEEN@GMAIL.COM

Price: \$640,000 3 Beds | 3 Baths Year Built: 2020 Approx. Sq Ft: 2,075 If you have been waiting for a pristine, better than new, open floor plan, light and airy home in Sea Trail, then you are in luck! With vaulted ceilings, a fireplace with tiled surround & shiplap and large sliders leading out to the screened porch, the main living area of this home feels extremely open, airy and bright. Engineered hardwood graces the great room. The large kitchen island with adjacent beverage station make this home ideal for entertaining. You will enjoy preparing meals on the granite counters and using the high-end stainless steel appliances including gas cooktop, wall oven and convection microwave. The pantry, complete with barn door, gives that extra storage space which is very handy to have.