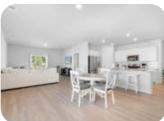

## HOME | 215 PLANTERS RIDGE DRIVE | SEA TRAIL PLANTATION

## CONTACT: COLLEEN TEIFER • CELL: 609.868.2393 • EMAIL: CAROLINACOLLEEN@GMAIL.COM

Price: \$640,000 3 Beds | 3 Baths Year Built: 2020 Approx. Sq Ft: 2,075 If you have been waiting for a pristine, better than new, open floor plan, light and airy home in Sea Trail, then you are in luck! With vaulted ceilings, a fireplace with tiled surround & shiplap and large sliders leading out to the screened porch, the main living area of this home feels extremely open, airy and bright. Engineered hardwood graces the great room. The large kitchen island with adjacent beverage station make this home ideal for entertaining. You will enjoy preparing meals on the granite counters and using the high-end stainless steel appliances including gas cooktop, wall oven and convection microwave. The pantry, complete with barn door, gives that extra storage space which is very handy to have.

Learn more at www.CarolinaColleen.com