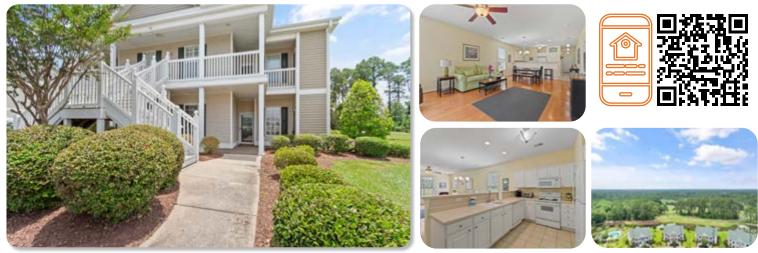

#### CONDO | 932 GREAT EGRET CIRCLE SW UNIT 2 | SANDPIPER BAY

#### CONTACT: DARREN BOULEY • CELL: 910.431.7692 • EMAIL: DARREN@SILVERCOASTNC.COM

Price: \$279,000 Approx. Sq Ft: 1,335 Beds: 3 Baths: 2 View: Pond & Golf Introducing an amazing 1st floor, 3 bedroom, 2 bath condominium nestled within the tranquil Sandpiper Bay community in picturesque Sunset Beach, NC. This well-maintained condo offers the perfect blend of comfort, serenity, and scenic beauty, and the best part? It comes furnished, making it a turnkey dream. Located on a peaceful cul-de-sac, this charming residence boasts stunning views that will leave you breathless. Step out onto your back door and take in the serene vistas of the golf course pond and fairway that stretch as far as the eye can see. Whether you're an avid golfer or simply appreciate the beauty of lush greens and tranquil waters, this view is sure to enchant you. Inside, you'll find a meticulously maintained living space designed for both relaxation and functionality. The open-concept living and dining area is bathed in natural light and further enhanced by the gleaming wood floors.

Learn more at www.SandpiperBayRealEstate.com