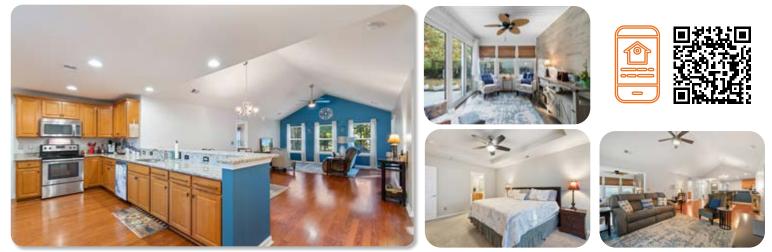

#### HOME | 1077 EDENTON DR NW | BRUNSWICK PLANTATION

#### CONTACT: COLLEEN TEIFER • CELL: 609.868.2393 • EMAIL: CAROLINACOLLEEN@GMAIL.COM

Price: \$569,900 3 Beds | 2 Baths Year Built: 2018 Approx. Sq Ft: 2,308 Welcome to this custom home in the amenity-rich community of Brunswick Plantation! These thoughtful sellers were extremely intentional with the manner in which they customized this home. All architectural detail within the home reflects the true Craftsman style. As you enter the home, the widened foyer and entryway provide a view straight through the home to reveal the stunning pond and golf views. The large kitchen, open to the living room, dining area and Carolina room, provides a generous and comfortable space in which to entertain, or simply enjoy your own home. This kitchen is a dream in which to prepare and enjoy meals. With upgraded, solid maple cabinets, several storage drawers and roll-outs in cabinets, all cookware and utensils are easily accessible.

Learn more at www.CarolinaColleen.com