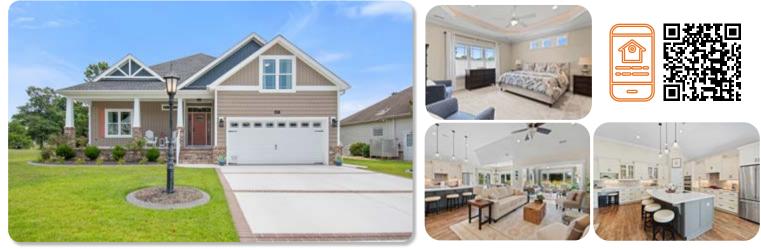

#### HOME | 1077 EDENTON DR NW | BRUNSWICK PLANTATION

#### CONTACT: COLLEEN TEIFER • CELL: 609.868.2393 • EMAIL: CAROLINACOLLEEN@GMAIL.COM

Price: \$569,900 3 Beds | 2 Baths Year Built: 2018 Approx. Sq Ft: 2,308 Welcome to this custom home in the amenity-rich community of Brunswick Plantation! These thoughtful sellers were extremely intentional with the manner in which they customized this home. All architectural detail within the home reflects the true Craftsman style. As you enter the home, the widened foyer and entryway provide a view straight through the home to reveal the stunning pond and golf views. The large kitchen, open to the living room, dining area and Carolina room, provides a generous and comfortable space in which to entertain, or simply enjoy your own home. This kitchen is a dream in which to prepare and enjoy meals. With upgraded, solid maple cabinets, several storage drawers and roll-outs in cabinets, all cookware and utensils are easily accessible.

Learn more at www.CarolinaColleen.com