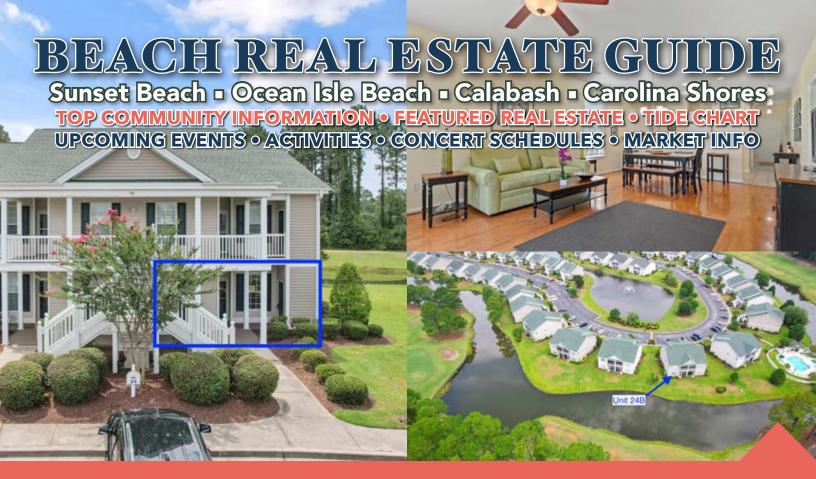

### 932 GREAT EGRET CIRCLE SW #2 • CONDOMINIUM • SANDPIPER BAY 3 BEDS • 2 BATHS • PRICE: \$279,000

6633 ANNE SBROOK PLACE LAND | PRICE: \$115,000 OCEAN RIDGE PLANTATION

1077 EDENTON DRIVE NW HOME | PRICE: \$569,900 3 BED | 2 BATH

#### CONDO | 932 GREAT EGRET CIRCLE SW UNIT 2 | SANDPIPER BAY

#### CONTACT: DARREN BOULEY • CELL: 910.431.7692 • EMAIL: DARREN@SILVERCOASTNC.COM

Price: \$279,000 Approx. Sq Ft: 1,335 Beds: 3 Baths: 2 View: Pond & Golf Introducing an amazing 1st floor, 3 bedroom, 2 bath condominium nestled within the tranquil Sandpiper Bay community in picturesque Sunset Beach, NC. This well-maintained condo offers the perfect blend of comfort, serenity, and scenic beauty, and the best part? It comes furnished, making it a turnkey dream. Located on a peaceful cul-de-sac, this charming residence boasts stunning views that will leave you breathless. Step out onto your back door and take in the serene vistas of the golf course pond and fairway that stretch as far as the eye can see. Whether you're an avid golfer or simply appreciate the beauty of lush greens and tranquil waters, this view is sure to enchant you. Inside, you'll find a meticulously maintained living space designed for both relaxation and functionality. The open-concept living and dining area is bathed in natural light and further enhanced by the gleaming wood floors.

Learn more at www.SandpiperBayRealEstate.com