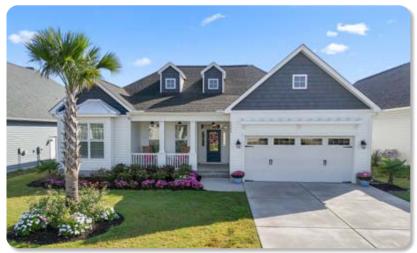

## HOME | 7004 SEVILLEEN DRIVE SW | SUNSET RIDGE

## CONTACT: COLLEEN TEIFER • CELL: 609.868.2393 • EMAIL: CAROLINACOLLEEN@GMAIL.COM

Price: \$445,500 Approx. Sq Ft: 1,819

Beds: 3 Baths: 2

Year Build: 2021

These conscientious sellers have taken excellent care of this home, and chosen some very nice upgrades. LVP flooring graces the open and spacious living, dining and kitchen areas. The kitchen is a chef's dream with upgraded cabinetry, an oversized island with quartz counters, and upgraded appliances including a gas stove. The master bathroom has also been nicely upgraded with a huge walk-in, tiled shower with frameless glass doors. The spacious master closet has been upfitted with wood shelving as well. The split floor plan is quite popular, enabling homeowners and guests to have their own space. There is even a pocket door separating the guest bedroom area from the rest of the home. No details have been left out, including custom blinds on the sliders, plantation shutters in the bedrooms, double crown molding, tray ceilings, tiled accents in the guest shower, and wainscoting in the entry and dining areas.

Learn more at www.CarolinaColleen.com