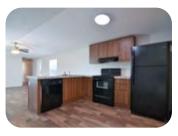

## HOME | 7004 SEVILLEEN DRIVE SW | SUNSET RIDGE

## CONTACT: COLLEEN TEIFER • CELL: 609.868.2393 • EMAIL: CAROLINACOLLEEN@GMAIL.COM

Price: \$445,500 Approx. Sq Ft: 1,819

Beds: 3 Baths: 2

Year Build: 2021

These conscientious sellers have taken excellent care of this home, and chosen some very nice upgrades. LVP flooring graces the open and spacious living, dining and kitchen areas. The kitchen is a chef's dream with upgraded cabinetry, an oversized island with quartz counters, and upgraded appliances including a gas stove. The master bathroom has also been nicely upgraded with a huge walk-in, tiled shower with frameless glass doors. The spacious master closet has been upfitted with wood shelving as well. The split floor plan is quite popular, enabling homeowners and guests to have their own space. There is even a pocket door separating the guest bedroom area from the rest of the home. No details have been left out, including custom blinds on the sliders, plantation shutters in the bedrooms, double crown molding, tray ceilings, tiled accents in the guest shower, and wainscoting in the entry and dining areas.

Learn more at www.CarolinaColleen.com