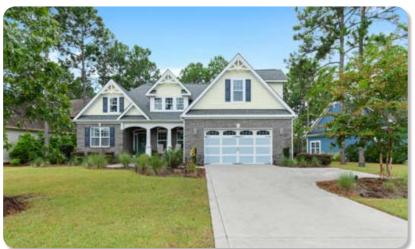

## HOME | 7004 SEVILLEEN DRIVE SW | SUNSET RIDGE

## CONTACT: COLLEEN TEIFER • CELL: 609.868.2393 • EMAIL: CAROLINACOLLEEN@GMAIL.COM

Price: \$445,500 Approx. Sq Ft: 1,819

Beds: 3 Baths: 2

Year Build: 2021

These conscientious sellers have taken excellent care of this home, and chosen some very nice upgrades. LVP flooring graces the open and spacious living, dining and kitchen areas. The kitchen is a chef's dream with upgraded cabinetry, an oversized island with quartz counters, and upgraded appliances including a gas stove. The master bathroom has also been nicely upgraded with a huge walk-in, tiled shower with frameless glass doors. The spacious master closet has been upfitted with wood shelving as well. The split floor plan is quite popular, enabling homeowners and guests to have their own space. There is even a pocket door separating the guest bedroom area from the rest of the home. No details have been left out, including custom blinds on the sliders, plantation shutters in the bedrooms, double crown molding, tray ceilings, tiled accents in the guest shower, and wainscoting in the entry and dining areas.

Learn more at www.CarolinaColleen.com