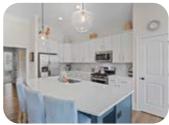

## HOME | 215 PLANTERS RIDGE DRIVE | SEA TRAIL PLANTATION

### CONTACT: COLLEEN TEIFER • CELL: 609.868.2393 • EMAIL: CAROLINACOLLEEN@GMAIL.COM

Price: \$640,000 3 Beds | 3 Baths Year Built: 2020 Approx. Sq Ft: 2,075 If you have been waiting for a pristine, better than new, open floor plan, light and airy home in Sea Trail, then you are in luck! With vaulted ceilings, a fireplace with tiled surround & shiplap and large sliders leading out to the screened porch, the main living area of this home feels extremely open, airy and bright. Engineered hardwood graces the great room. The large kitchen island with adjacent beverage station make this home ideal for entertaining. You will enjoy preparing meals on the granite counters and using the high-end stainless steel appliances including gas cooktop, wall oven and convection microwave. The pantry, complete with barn door, gives that extra storage space which is very handy to have.

Learn more at www.CarolinaColleen.com