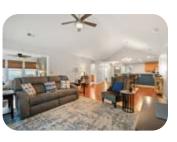

## HOME | 7004 SEVILLEEN DRIVE SW | SUNSET RIDGE

## CONTACT: COLLEEN TEIFER • CELL: 609.868.2393 • EMAIL: CAROLINACOLLEEN@GMAIL.COM

Price: \$445,500 Approx. Sq Ft: 1,819

Beds: 3 Baths: 2

Year Build: 2021

These conscientious sellers have taken excellent care of this home, and chosen some very nice upgrades. LVP flooring graces the open and spacious living, dining and kitchen areas. The kitchen is a chef's dream with upgraded cabinetry, an oversized island with quartz counters, and upgraded appliances including a gas stove. The master bathroom has also been nicely upgraded with a huge walk-in, tiled shower with frameless glass doors. The spacious master closet has been upfitted with wood shelving as well. The split floor plan is quite popular, enabling homeowners and guests to have their own space. There is even a pocket door separating the guest bedroom area from the rest of the home. No details have been left out, including custom blinds on the sliders, plantation shutters in the bedrooms, double crown molding, tray ceilings, tiled accents in the guest shower, and wainscoting in the entry and dining areas.

Learn more at www.CarolinaColleen.com