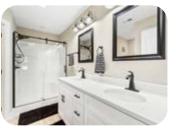

## HOME | 7004 SEVILLEEN DRIVE SW | SUNSET RIDGE

## CONTACT: COLLEEN TEIFER • CELL: 609.868.2393 • EMAIL: CAROLINACOLLEEN@GMAIL.COM

Price: \$445,500 Approx. Sq Ft: 1,819

Beds: 3 Baths: 2

Year Build: 2021

These conscientious sellers have taken excellent care of this home, and chosen some very nice upgrades. LVP flooring graces the open and spacious living, dining and kitchen areas. The kitchen is a chef's dream with upgraded cabinetry, an oversized island with quartz counters, and upgraded appliances including a gas stove. The master bathroom has also been nicely upgraded with a huge walk-in, tiled shower with frameless glass doors. The spacious master closet has been upfitted with wood shelving as well. The split floor plan is quite popular, enabling homeowners and guests to have their own space. There is even a pocket door separating the guest bedroom area from the rest of the home. No details have been left out, including custom blinds on the sliders, plantation shutters in the bedrooms, double crown molding, tray ceilings, tiled accents in the guest shower, and wainscoting in the entry and dining areas.

Learn more at www.CarolinaColleen.com