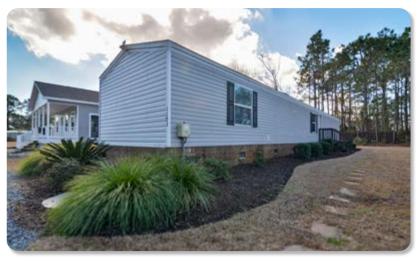

## HOME | 7004 SEVILLEEN DRIVE SW | SUNSET RIDGE

## CONTACT: COLLEEN TEIFER • CELL: 609.868.2393 • EMAIL: CAROLINACOLLEEN@GMAIL.COM

Price: \$445,500 Approx. Sq Ft: 1,819

Beds: 3 Baths: 2

Year Build: 2021

These conscientious sellers have taken excellent care of this home, and chosen some very nice upgrades. LVP flooring graces the open and spacious living, dining and kitchen areas. The kitchen is a chef's dream with upgraded cabinetry, an oversized island with quartz counters, and upgraded appliances including a gas stove. The master bathroom has also been nicely upgraded with a huge walk-in, tiled shower with frameless glass doors. The spacious master closet has been upfitted with wood shelving as well. The split floor plan is quite popular, enabling homeowners and guests to have their own space. There is even a pocket door separating the guest bedroom area from the rest of the home. No details have been left out, including custom blinds on the sliders, plantation shutters in the bedrooms, double crown molding, tray ceilings, tiled accents in the guest shower, and wainscoting in the entry and dining areas.