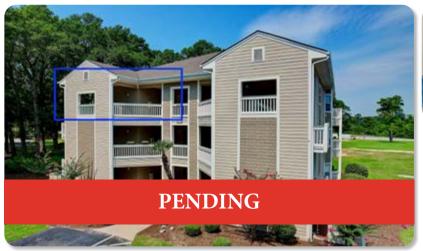

## HOME | 7004 SEVILLEEN DRIVE SW | SUNSET RIDGE

## CONTACT: COLLEEN TEIFER • CELL: 609.868.2393 • EMAIL: CAROLINACOLLEEN@GMAIL.COM

Price: \$445,500 Approx. Sq Ft: 1,819

Beds: 3 Baths: 2

Year Build: 2021

These conscientious sellers have taken excellent care of this home, and chosen some very nice upgrades. LVP flooring graces the open and spacious living, dining and kitchen areas. The kitchen is a chef's dream with upgraded cabinetry, an oversized island with quartz counters, and upgraded appliances including a gas stove. The master bathroom has also been nicely upgraded with a huge walk-in, tiled shower with frameless glass doors. The spacious master closet has been upfitted with wood shelving as well. The split floor plan is quite popular, enabling homeowners and guests to have their own space. There is even a pocket door separating the guest bedroom area from the rest of the home. No details have been left out, including custom blinds on the sliders, plantation shutters in the bedrooms, double crown molding, tray ceilings, tiled accents in the guest shower, and wainscoting in the entry and dining areas.

Learn more at www.CarolinaColleen.com