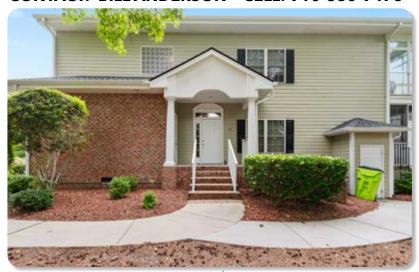

## HOME | 7004 SEVILLEEN DRIVE SW | SUNSET RIDGE

## CONTACT: COLLEEN TEIFER • CELL: 609.868.2393 • EMAIL: CAROLINACOLLEEN@GMAIL.COM

Price: \$445,500 Approx. Sq Ft: 1,819

Beds: 3 Baths: 2

Year Build: 2021

These conscientious sellers have taken excellent care of this home, and chosen some very nice upgrades. LVP flooring graces the open and spacious living, dining and kitchen areas. The kitchen is a chef's dream with upgraded cabinetry, an oversized island with quartz counters, and upgraded appliances including a gas stove. The master bathroom has also been nicely upgraded with a huge walk-in, tiled shower with frameless glass doors. The spacious master closet has been upfitted with wood shelving as well. The split floor plan is quite popular, enabling homeowners and guests to have their own space. There is even a pocket door separating the guest bedroom area from the rest of the home. No details have been left out, including custom blinds on the sliders, plantation shutters in the bedrooms, double crown molding, tray ceilings, tiled accents in the guest shower, and wainscoting in the entry and dining areas.