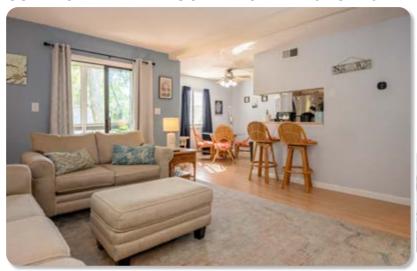

## HOME | 7004 SEVILLEEN DRIVE SW | SUNSET RIDGE

## CONTACT: COLLEEN TEIFER • CELL: 609.868.2393 • EMAIL: CAROLINACOLLEEN@GMAIL.COM

Price: \$445,500 Approx. Sq Ft: 1,819

Beds: 3 Baths: 2

Year Build: 2021

These conscientious sellers have taken excellent care of this home, and chosen some very nice upgrades. LVP flooring graces the open and spacious living, dining and kitchen areas. The kitchen is a chef's dream with upgraded cabinetry, an oversized island with quartz counters, and upgraded appliances including a gas stove. The master bathroom has also been nicely upgraded with a huge walk-in, tiled shower with frameless glass doors. The spacious master closet has been upfitted with wood shelving as well. The split floor plan is quite popular, enabling homeowners and guests to have their own space. There is even a pocket door separating the guest bedroom area from the rest of the home. No details have been left out, including custom blinds on the sliders, plantation shutters in the bedrooms, double crown molding, tray ceilings, tiled accents in the guest shower, and wainscoting in the entry and dining areas.