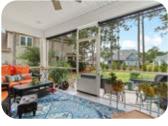

## HOME | 7004 SEVILLEEN DRIVE SW | SUNSET RIDGE

## CONTACT: COLLEEN TEIFER • CELL: 609.868.2393 • EMAIL: CAROLINACOLLEEN@GMAIL.COM

Price: \$445,500 Approx. Sq Ft: 1,819

Beds: 3 Baths: 2

Year Build: 2021

These conscientious sellers have taken excellent care of this home, and chosen some very nice upgrades. LVP flooring graces the open and spacious living, dining and kitchen areas. The kitchen is a chef's dream with upgraded cabinetry, an oversized island with quartz counters, and upgraded appliances including a gas stove. The master bathroom has also been nicely upgraded with a huge walk-in, tiled shower with frameless glass doors. The spacious master closet has been upfitted with wood shelving as well. The split floor plan is quite popular, enabling homeowners and guests to have their own space. There is even a pocket door separating the guest bedroom area from the rest of the home. No details have been left out, including custom blinds on the sliders, plantation shutters in the bedrooms, double crown molding, tray ceilings, tiled accents in the guest shower, and wainscoting in the entry and dining areas.