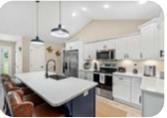

## HOME | 7004 SEVILLEEN DRIVE SW | SUNSET RIDGE

## CONTACT: COLLEEN TEIFER • CELL: 609.868.2393 • EMAIL: CAROLINACOLLEEN@GMAIL.COM

Price: \$445,500 Approx. Sq Ft: 1,819

Beds: 3 Baths: 2

Year Build: 2021

These conscientious sellers have taken excellent care of this home, and chosen some very nice upgrades. LVP flooring graces the open and spacious living, dining and kitchen areas. The kitchen is a chef's dream with upgraded cabinetry, an oversized island with quartz counters, and upgraded appliances including a gas stove. The master bathroom has also been nicely upgraded with a huge walk-in, tiled shower with frameless glass doors. The spacious master closet has been upfitted with wood shelving as well. The split floor plan is quite popular, enabling homeowners and guests to have their own space. There is even a pocket door separating the guest bedroom area from the rest of the home. No details have been left out, including custom blinds on the sliders, plantation shutters in the bedrooms, double crown molding, tray ceilings, tiled accents in the guest shower, and wainscoting in the entry and dining areas.