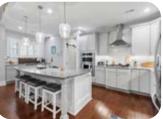

## HOME | 215 PLANTERS RIDGE DRIVE | SEA TRAIL PLANTATION

### CONTACT: COLLEEN TEIFER • CELL: 609.868.2393 • EMAIL: CAROLINACOLLEEN@GMAIL.COM

Price: \$640,000 3 Beds | 3 Baths Year Built: 2020 Approx. Sq Ft: 2,075 If you have been waiting for a pristine, better than new, open floor plan, light and airy home in Sea Trail, then you are in luck! With vaulted ceilings, a fireplace with tiled surround & shiplap and large sliders leading out to the screened porch, the main living area of this home feels extremely open, airy and bright. Engineered hardwood graces the great room. The large kitchen island with adjacent beverage station make this home ideal for entertaining. You will enjoy preparing meals on the granite counters and using the high-end stainless steel appliances including gas cooktop, wall oven and convection microwave. The pantry, complete with barn door, gives that extra storage space which is very handy to have.