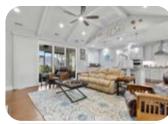

## HOME | 215 PLANTERS RIDGE DRIVE | SEA TRAIL PLANTATION

### CONTACT: COLLEEN TEIFER • CELL: 609.868.2393 • EMAIL: CAROLINACOLLEEN@GMAIL.COM

Price: \$640,000 3 Beds | 3 Baths Year Built: 2020 Approx. Sq Ft: 2,075 If you have been waiting for a pristine, better than new, open floor plan, light and airy home in Sea Trail, then you are in luck! With vaulted ceilings, a fireplace with tiled surround & shiplap and large sliders leading out to the screened porch, the main living area of this home feels extremely open, airy and bright. Engineered hardwood graces the great room. The large kitchen island with adjacent beverage station make this home ideal for entertaining. You will enjoy preparing meals on the granite counters and using the high-end stainless steel appliances including gas cooktop, wall oven and convection microwave. The pantry, complete with barn door, gives that extra storage space which is very handy to have.

Learn more at www.CarolinaColleen.com