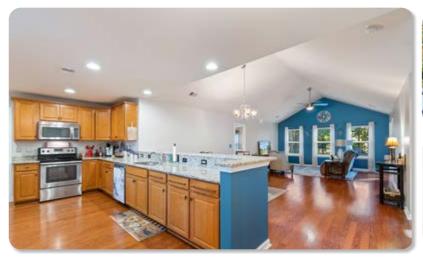

## HOME | 7004 SEVILLEEN DRIVE SW | SUNSET RIDGE

## CONTACT: COLLEEN TEIFER • CELL: 609.868.2393 • EMAIL: CAROLINACOLLEEN@GMAIL.COM

Price: \$445,500 Approx. Sq Ft: 1,819

Beds: 3 Baths: 2

Year Build: 2021

These conscientious sellers have taken excellent care of this home, and chosen some very nice upgrades. LVP flooring graces the open and spacious living, dining and kitchen areas. The kitchen is a chef's dream with upgraded cabinetry, an oversized island with quartz counters, and upgraded appliances including a gas stove. The master bathroom has also been nicely upgraded with a huge walk-in, tiled shower with frameless glass doors. The spacious master closet has been upfitted with wood shelving as well. The split floor plan is quite popular, enabling homeowners and guests to have their own space. There is even a pocket door separating the guest bedroom area from the rest of the home. No details have been left out, including custom blinds on the sliders, plantation shutters in the bedrooms, double crown molding, tray ceilings, tiled accents in the guest shower, and wainscoting in the entry and dining areas.

Learn more at www.CarolinaColleen.com