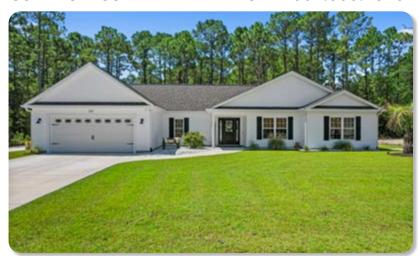

## HOME | 215 PLANTERS RIDGE DRIVE | SEA TRAIL PLANTATION

### CONTACT: COLLEEN TEIFER • CELL: 609.868.2393 • EMAIL: CAROLINACOLLEEN@GMAIL.COM

Price: \$640,000 3 Beds | 3 Baths Year Built: 2020 Approx. Sq Ft: 2,075 If you have been waiting for a pristine, better than new, open floor plan, light and airy home in Sea Trail, then you are in luck! With vaulted ceilings, a fireplace with tiled surround & shiplap and large sliders leading out to the screened porch, the main living area of this home feels extremely open, airy and bright. Engineered hardwood graces the great room. The large kitchen island with adjacent beverage station make this home ideal for entertaining. You will enjoy preparing meals on the granite counters and using the high-end stainless steel appliances including gas cooktop, wall oven and convection microwave. The pantry, complete with barn door, gives that extra storage space which is very handy to have.