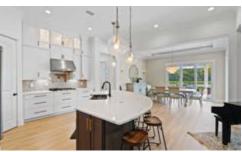

## HOME | 7004 SEVILLEEN DRIVE SW | SUNSET RIDGE

## CONTACT: COLLEEN TEIFER • CELL: 609.868.2393 • EMAIL: CAROLINACOLLEEN@GMAIL.COM

Price: \$445,500 Approx. Sq Ft: 1,819

Beds: 3 Baths: 2

Year Build: 2021

These conscientious sellers have taken excellent care of this home, and chosen some very nice upgrades. LVP flooring graces the open and spacious living, dining and kitchen areas. The kitchen is a chef's dream with upgraded cabinetry, an oversized island with quartz counters, and upgraded appliances including a gas stove. The master bathroom has also been nicely upgraded with a huge walk-in, tiled shower with frameless glass doors. The spacious master closet has been upfitted with wood shelving as well. The split floor plan is quite popular, enabling homeowners and guests to have their own space. There is even a pocket door separating the guest bedroom area from the rest of the home. No details have been left out, including custom blinds on the sliders, plantation shutters in the bedrooms, double crown molding, tray ceilings, tiled accents in the guest shower, and wainscoting in the entry and dining areas.

Learn more at www.CarolinaColleen.com