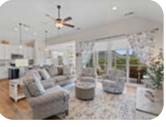

## HOME | 215 PLANTERS RIDGE DRIVE | SEA TRAIL PLANTATION

### CONTACT: COLLEEN TEIFER • CELL: 609.868.2393 • EMAIL: CAROLINACOLLEEN@GMAIL.COM

Price: \$640,000 3 Beds | 3 Baths Year Built: 2020 Approx. Sq Ft: 2,075 If you have been waiting for a pristine, better than new, open floor plan, light and airy home in Sea Trail, then you are in luck! With vaulted ceilings, a fireplace with tiled surround & shiplap and large sliders leading out to the screened porch, the main living area of this home feels extremely open, airy and bright. Engineered hardwood graces the great room. The large kitchen island with adjacent beverage station make this home ideal for entertaining. You will enjoy preparing meals on the granite counters and using the high-end stainless steel appliances including gas cooktop, wall oven and convection microwave. The pantry, complete with barn door, gives that extra storage space which is very handy to have.

Learn more at www.CarolinaColleen.com