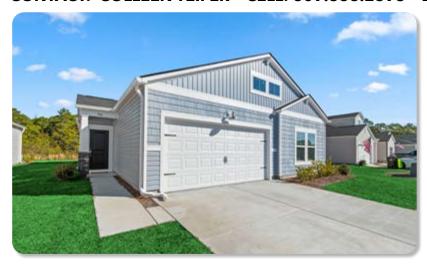

## HOME | 7004 SEVILLEEN DRIVE SW | SUNSET RIDGE

## CONTACT: COLLEEN TEIFER • CELL: 609.868.2393 • EMAIL: CAROLINACOLLEEN@GMAIL.COM

Price: \$445,500 Approx. Sq Ft: 1,819

Beds: 3 Baths: 2

Year Build: 2021

These conscientious sellers have taken excellent care of this home, and chosen some very nice upgrades. LVP flooring graces the open and spacious living, dining and kitchen areas. The kitchen is a chef's dream with upgraded cabinetry, an oversized island with quartz counters, and upgraded appliances including a gas stove. The master bathroom has also been nicely upgraded with a huge walk-in, tiled shower with frameless glass doors. The spacious master closet has been upfitted with wood shelving as well. The split floor plan is quite popular, enabling homeowners and guests to have their own space. There is even a pocket door separating the guest bedroom area from the rest of the home. No details have been left out, including custom blinds on the sliders, plantation shutters in the bedrooms, double crown molding, tray ceilings, tiled accents in the guest shower, and wainscoting in the entry and dining areas.

Learn more at www.CarolinaColleen.com